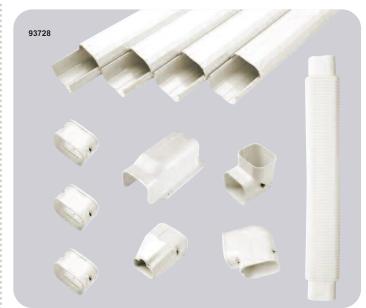

## **Line Set Covers**

Attractive and durable line set cover for protecting and concealing refrigerant tubing/insulation, control wire, and drains. Ideal for ductless and all other applications requiring exposed refrigeration line sets. All connectors have front and back plates which fasten together with two screws.

| MARS<br>NO. | DESCRIPTION                    | COLOR | DIMENSIONS (INCHES) |     |      |     |     | CASE |
|-------------|--------------------------------|-------|---------------------|-----|------|-----|-----|------|
|             |                                |       | Α                   | В   | С    | D   | Ε   | QTY. |
| 93728       | Line Set Cover Kit, 3 in.      | White | -                   | -   | -    | -   | -   | 1    |
| 93729       | 3.25 Foot Straight Duct, 3in.  | White | 3.1                 | 2.4 | 39.4 | -   | -   | 8    |
| 93730       | Wall Cover, 3 in.              | White | 1.2                 | 2.6 | 3.3  | 5.5 | 4.3 | 5    |
| 93731       | 90 Degree Wall Corner, 3 in.   | White | 3.1                 | 3.3 | 4.3  | 8.3 | -   | 10   |
| 93732       | 90 Degree Corner, 3 in.        | White | 3.3                 | 2.7 | 3.9  | -   | -   | 5    |
| 93733       | Plane Corner, 3 in.            | White | 3.4                 | 2.8 | 4.5  | -   | -   | 10   |
| 93734       | Duct Connector, 3 in.          | White | 3.5                 | 2.7 | 2.0  | -   | -   | 10   |
| 93735       | End Cap, 3 in.                 | White | 3.3                 | 2.7 | 3.8  | 2.3 | 1.9 | 5    |
| 93736       | Flexible Duct, 3 in.           | White | 23.6                | 2.5 | 2.9  | -   | -   | 10   |
| 93737       | Line Set Cover Kit, 4 in.      | White | -                   | -   | -    | -   | -   | 1    |
| 93738       | 3.25 Foot Straight Duct, 4 in. | White | 3.9                 | 2.8 | 39.4 | -   | -   | 6    |
| 93739       | Wall Cover, 4 in.              | White | 1.5                 | 2.7 | 4.3  | 5.1 | 5.7 | 5    |
| 93740       | 90 Degree Wall Corner, 4 in.   | White | 4.1                 | 3.3 | 5.3  | 8.4 |     | 5    |
| 93741       | 90 Degree Corner, 4 in.        | White | 4.3                 | 2.9 | 4.6  | -   | -   | 5    |
| 93742       | Plane Corner, 4 in.            | White | 4.3                 | 2.9 | 5.4  | -   | -   | 5    |
| 93743       | Duct Connector, 4 in.          | White | 4.3                 | 2.9 | 2.0  | -   | -   | 5    |
| 93744       | Flexible Duct, 4 in.           | White | 28.3                | 2.5 | 3.6  | -   | -   | 5    |