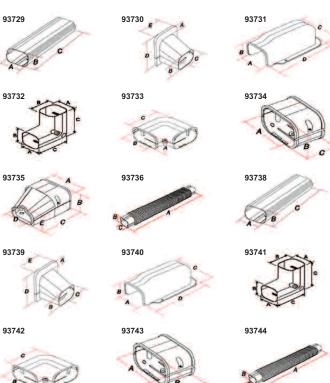

| MARS<br>NO. | DESCRIPTION                    | COLOR | DIMENSIONS (INCHES) |     |      |     |     | CASE |
|-------------|--------------------------------|-------|---------------------|-----|------|-----|-----|------|
|             |                                |       | Α                   | В   | С    | D   | Ε   | QTY. |
| 93728       | Line Set Cover Kit, 3 in.      | White | -                   | -   | -    | -   | -   | 1    |
| 93729       | 3.25 Foot Straight Duct, 3in.  | White | 3.1                 | 2.4 | 39.4 | -   | -   | 8    |
| 93730       | Wall Cover, 3 in.              | White | 1.2                 | 2.6 | 3.3  | 5.5 | 4.3 | 5    |
| 93731       | 90 Degree Wall Corner, 3 in.   | White | 3.1                 | 3.3 | 4.3  | 8.3 | -   | 10   |
| 93732       | 90 Degree Corner, 3 in.        | White | 3.3                 | 2.7 | 3.9  | -   | -   | 5    |
| 93733       | Plane Corner, 3 in.            | White | 3.4                 | 2.8 | 4.5  | -   | -   | 10   |
| 93734       | Duct Connector, 3 in.          | White | 3.5                 | 2.7 | 2.0  | -   | -   | 10   |
| 93735       | End Cap, 3 in.                 | White | 3.3                 | 2.7 | 3.8  | 2.3 | 1.9 | 5    |
| 93736       | Flexible Duct, 3 in.           | White | 23.6                | 2.5 | 2.9  | -   | -   | 10   |
| 93737       | Line Set Cover Kit, 4 in.      | White | -                   | -   | -    | -   | -   | 1    |
| 93738       | 3.25 Foot Straight Duct, 4 in. | White | 3.9                 | 2.8 | 39.4 | -   | -   | 6    |
| 93739       | Wall Cover, 4 in.              | White | 1.5                 | 2.7 | 4.3  | 5.1 | 5.7 | 5    |
| 93740       | 90 Degree Wall Corner, 4 in.   | White | 4.1                 | 3.3 | 5.3  | 8.4 |     | 5    |
| 93741       | 90 Degree Corner, 4 in.        | White | 4.3                 | 2.9 | 4.6  | -   | -   | 5    |
| 93742       | Plane Corner, 4 in.            | White | 4.3                 | 2.9 | 5.4  | -   | -   | 5    |
| 93743       | Duct Connector, 4 in.          | White | 4.3                 | 2.9 | 2.0  | -   | -   | 5    |
| 93744       | Flexible Duct, 4 in.           | White | 28.3                | 2.5 | 3.6  | -   | -   | 5    |