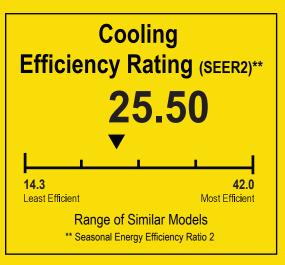

## ENERGYGUIDE

Heat Pump Cooling and Heating Split System HEAT CONTROLLER JACKSON, MI Model: A-VHP06SA-1

This system's efficiency ratings depend on the coil your contractor installs with this unit. The heating efficiency rating varies slightly in different geographic regions. Ask your contractor for details.