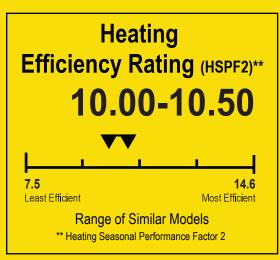

## Cooling Efficiency Rating (SEER2)\*\* 16.50-19.50

**TERC** 

Range of Similar Models
\*\* Seasonal Energy Efficiency Ratio 2

This system's efficiency ratings depend on the coil your contractor installs with this unit. The heating efficiency rating varies slightly in different geographic regions. Ask your contractor for details.