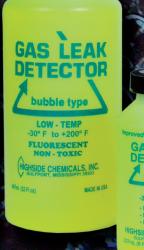

## DON'T BLOW IT!

Our family of liquid gas leak detectors are thick enough to stay on the pipe, yet thin enough to run around it. They produce large, fast acting lasting bubbles that are immediately recognizable. Their fluorescent color locates all leaks, so even the smallest bubbles sparkle under light.

Choose your applicator - reach all areas to find large and small leaks. We also offer a choice of temperature ranges, that provide superior performance under all conditions. Highside leak detectors produce more bubbles, bigger and better bubbles, and cost less!