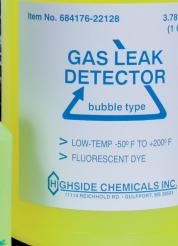

## DON'T BLOW IT!

Our family of liquid gas leak detectors are thick enough to stay on the pipe, yet thin enough to run around it. They produce large, fast acting lasting bubbles that are immediately recognizable. Their fluorescent color locates all leaks, so even the smallest bubbles sparkle under light.

Choose your applicator - reach all areas to find large and small leaks. We also offer a choice of temperature ranges, that provide superior performance under all conditions. Highside leak detectors produce more bubbles, bigger and better bubbles, and cost less!