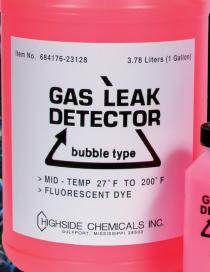

## DON'T BLOW IT!

Our family of liquid gas leak detectors are thick enough to stay on the pipe, yet thin enough to run around it. They produce large, fast acting lasting bubbles that are immediately recognizable. Their fluorescent color locates all leaks, so even the smallest bubbles sparkle under light.

Choose your applicator - reach all areas to find large and small leaks. We also offer a choice of temperature ranges, that provide superior performance under all conditions. Highside leak detectors produce more bubbles, bigger and better bubbles, and cost less!