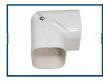

## **Product & Accessories**

**93729** 3.25' Straight Duct, 3" Case Qty.: 8

**93738** 3.25' Straight Duct, 4" Case Qty.: 6

**93730**Wall Cover, 3"
Case Qty.: 5

**93739** Wall Cover, 4" Case Qty.: 5

**93731** 90° Wall Corner, 3" Case Qty.: 10

93740 90° Wall Corner, 4" Case Qty.: 5

**93732** 90° Corner, 3" Case Qty.: 5

**93741** 90° Corner, 4" Case Qty.: 5

93733 Plane Corner, 3" Case Qty.: 10

93742 Plane Corner, 4" Case Qty.: 5

93734 Duct Connector, 3" Case Qty.: 10