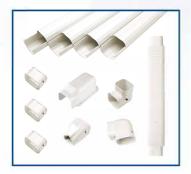

## 93728 3" Line Set Cover Kit:

- 4 x 93729 3.25' Straight Duct
- 1 x 93731 90° Wall Corner
- 1 x 93732 90° Corner
- 1 x 93733 Plane Corner
- 3 x 93734 Duct Connector
- 1 x 93735 End Cap
- 1 x 93736 Flexible Duct

## **Line Set Covers**

Attractive and durable line set cover for protecting and concealing refrigerant tubing/insulation, control wire, and drains. Ideal for ductless and all other applications requiring exposed refrigeration line sets. All connectors have front and back plates which fasten together with two screws.