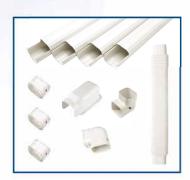

## 93737 4" Line Set Cover Kit:

- 4 x 93738 3.25' Straight Duct
- 1 x 93740 90° Wall Corner
- 1 x 93741 90° Corner
- 1 x 93742 Plane Corner
- 3 x 93743 Duct Connector 1 x 93744 Flexible Duct
- Case Qty: 1

## **Line Set Covers**

Attractive and durable line set cover for protecting and concealing refrigerant tubing/insulation, control wire, and drains. Ideal for ductless and all other applications requiring exposed refrigeration line sets. All connectors have front and back plates which fasten together with two screws.