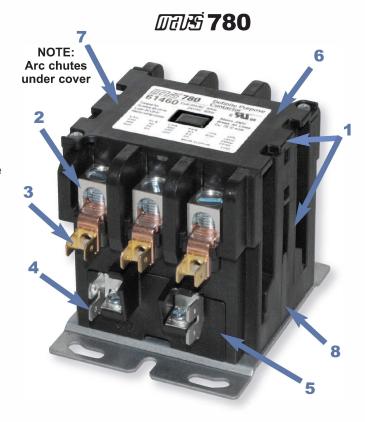

## What Makes a Professional Grade Contactor?

- **1. Enclosed Body** reduces the penetration of dirt and insects providing a quieter running contactor and a longer life expectancy.
- **2. Oversized 'Arch Window'** lugs simplify wire installation especially in tight panels.
- 3. High Performance Copper & Brass Conductors maximize current carrying capability creating a cooler running contactor. Heat kills contact points and coils.
- **4. Multi-purpose Coil Terminals** allow the use of QC terminals or stripped wires.
- 5. Removable Coils allow field replacement of damaged coils as well as the modification of inventory when different coil voltages are needed.
- **6. Removable Cover** provides full access to the contacts for easy inspection and maintenance.
- **7.** Captive Arc Chutes will not fall out and get lost when the cover is removed for maintenance.
- **8. Thermoplastic Housing** resists dusting and contamination of the contacts to maintain maximum conductivity.