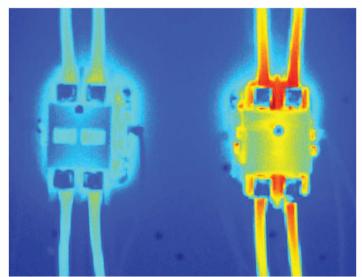

### **Packard Titan Max**

30A/40A

Concealed coil terminals

Low conductivity steel conductors

Obstructed mounting

四语 **780** 2P-40A

Heat destroys components. Thermal imagery depicts significant heat generation of the steel conductor equipped Titan Max contactor.

Copper conductors provide a cool running MARS 780.

四沙 780

**Packard Titan Max** 

Fully Enclosed Coil and Magnet/Armature assembly to protect the internals from insects and debris increasing contactor life expectancy