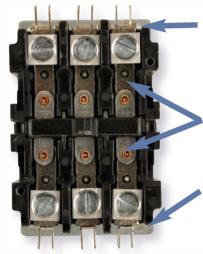

### **Packard Titan Max**

30A/40A

Concealed coil terminals

Low conductivity steel conductors

Obstructed mounting

四语 **780** 2P-40A

Heat destroys components. Thermal imagery depicts significant heat generation of the steel conductor equipped Titan Max contactor.