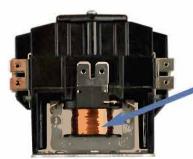

### **Packard Titan Max**

30A/40A

Concealed coil terminals

Low conductivity steel conductors

Obstructed mounting

四语 **780** 2P-40A

Heat destroys components. Thermal imagery depicts significant heat generation of the steel conductor equipped Titan Max contactor.

Copper conductors provide a cool running MARS 780.

四沙 780

**Packard Titan Max** 

Fully Enclosed Coil and Magnet/Armature assembly to protect the internals from insects and debris increasing contactor life expectancy

Fully exposed coil and Magnet/Armature