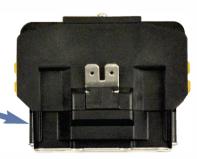

## What Makes a Professional Grade Contactor?

- **1. Enclosed Body** reduces the penetration of dirt and insects providing a quieter running contactor and a longer life expectancy.
- **2. Oversized 'Arch Window'** lugs simplify wire installation especially in tight panels.
- 3. High Performance Copper & Brass Conductors maximize current carrying capability creating a cooler running contactor. Heat kills contact points and coils.
- **4. Multi-purpose Coil Terminals** allow the use of QC terminals or stripped wires.
- 5. Removable Coils allow field replacement of damaged coils as well as the modification of inventory when different coil voltages are needed.
- **6. Removable Cover** provides full access to the contacts for easy inspection and maintenance.
- **7.** Captive Arc Chutes will not fall out and get lost when the cover is removed for maintenance.
- **8. Thermoplastic Housing** resists dusting and contamination of the contacts to maintain maximum conductivity.

## **加記野 780 Professional Grade**

Accessible Coil
Terminals simplify wiring in tight panels

#### **Copper Conductors**

provide superior conductivity minimizing heat and maximizing contactor life expectancy

Unobstructed
Mounting Holes are
easily reached with
tools

**四沙 780** 30A/40A