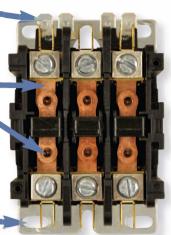

## **加記野 780 Professional Grade**

Accessible Coil
Terminals simplify wiring in tight panels

#### **Copper Conductors**

provide superior conductivity minimizing heat and maximizing contactor life expectancy

Unobstructed
Mounting Holes are
easily reached with
tools

**四沙 780** 30A/40A